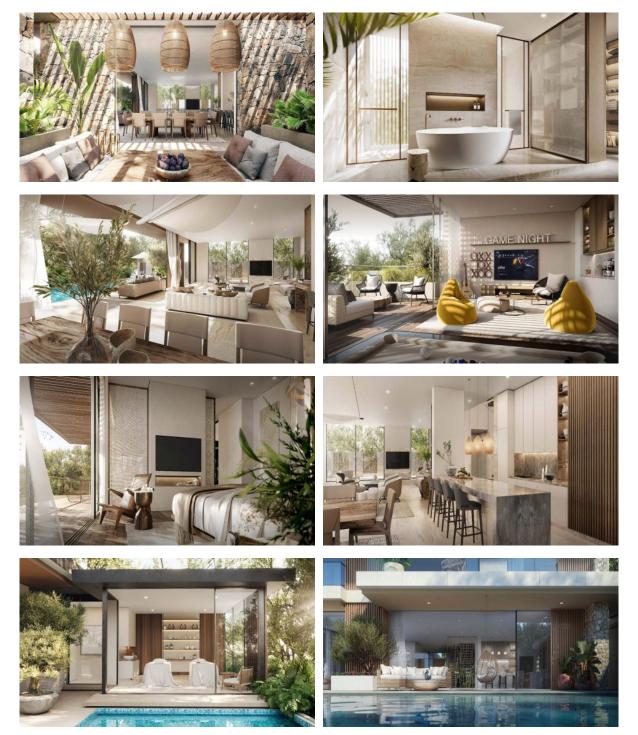

|  |  |
| Children                    | n's playroom           | • | Fitness room              | • | Elevator                | • | Covered parking                               |  |  |

### OUTDOOR FEATURES

| ٠ | CCTV                   | • | Security                         | • | Fenced area           | • | Children's playground   |
|---|------------------------|---|----------------------------------|---|-----------------------|---|-------------------------|
| ٠ | Children's pool        | • | Landscaped garden                | • | Landscaped green area | • | Transport accessibility |
| • | No industry facilities | • | Social and commercial facilities | • | Community garden      | • | Park                    |

Running track

# villas Dubai

#### PHOTO GALLERY