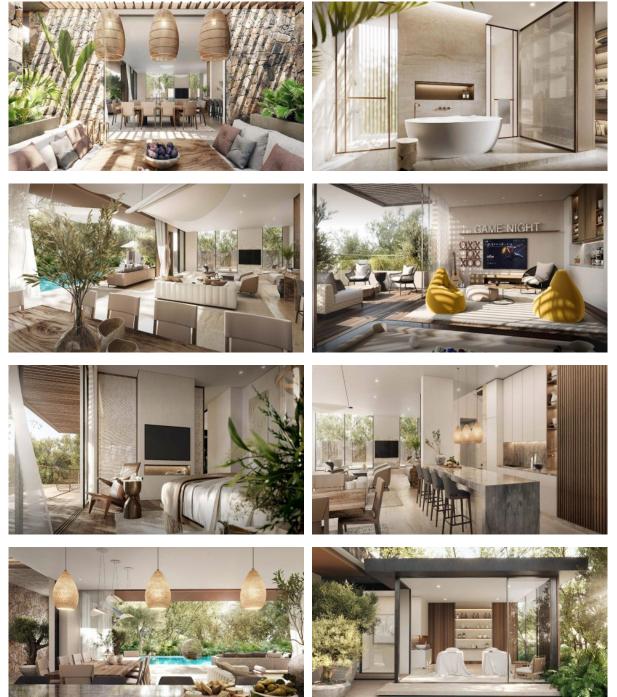

|  |
| Children                    | n's playroom           | • | Fitness room              | • | Elevator                | • | Covered parking                               |  |

### OUTDOOR FEATURES

| ٠ | CCTV                   | • | Security                         | • | Fenced area           | • | Children's playground   |
|---|------------------------|---|----------------------------------|---|-----------------------|---|-------------------------|
| ٠ | Children's pool        | • | Landscaped garden                | • | Landscaped green area | • | Transport accessibility |
| • | No industry facilities | • | Social and commercial facilities | • | Community garden      | • | Park                    |

Running track

# villas Dubai

#### PHOTO GALLERY