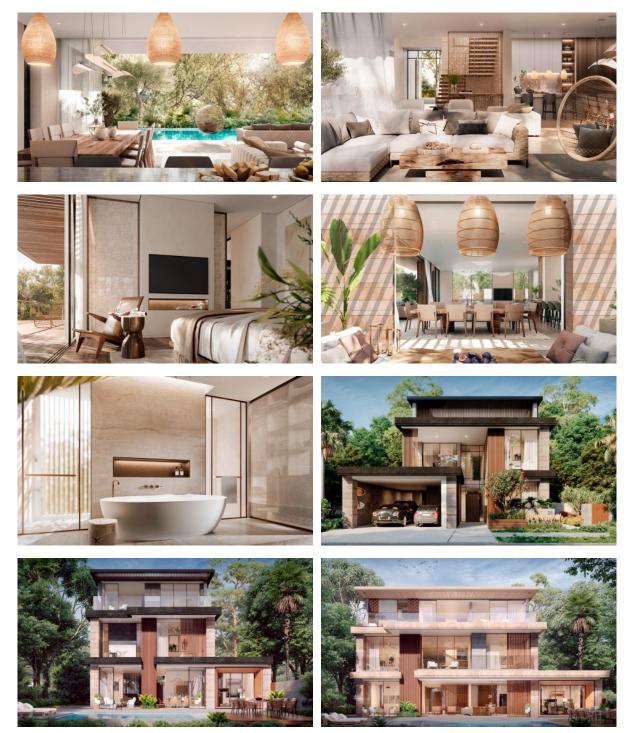

|   |                                  |   |                        |
| •  | Barbecue area         | • | Children's playground     | • | Children's pool                  | • | Landscaped garden      |
| •  | Landscaped green area | • | Transport accessibility   | • | Social and commercial facilities | • | Car park               |
| •  | Equipped beach        | • | Water park                | • | Garden                           | • | Park                   |
| •  | Footpaths             | • | Garden                    | • | Benches                          | • | Well-developed facilit |

Garden • Benches Well-developed facilities • Volleyball court Swimming pool Common area with pool • Basketball court • •

Sports ground • Tennis court

# villas Dubai

### PHOTO GALLERY