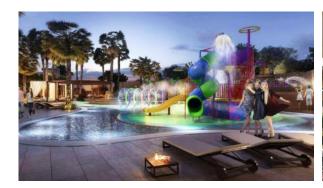

#### **INDOOR FACILITIES**

- Child-friendly
   Recreation area
   SPA centre
   Fitness room
- Pilates and yoga roomSquashGarage

### **OUTDOOR FEATURES**

- Barbecue area
   CCTV
   Security
   Landscaped garden
- Landscaped green area Transport accessibility Backyard Pets allowed
- Park
   Garden
   Swimming pool
   Tennis court