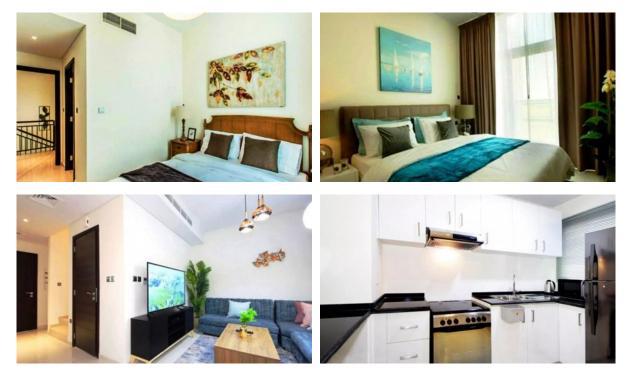

|   |                         |   |                               |   |                      |
| ٠  | Child-friendly            | • | Recreation area         | • | SPA centre                    | • | Fitness room         |
| •  | Pilates and yoga room     | • | Squash                  | • | Garage                        |   |                      |
| οι | JTDOOR FEATURES           |   |                         |   |                               |   |                      |
| •  | Barbecue area             | • | CCTV                    | • | Security                      | • | Landscaped garden    |
| •  | Landscaped green area     | • | Transport accessibility | • | Backyard                      | • | Pets allowed         |

•

Swimming pool

•

Tennis court



## PHOTO GALLERY